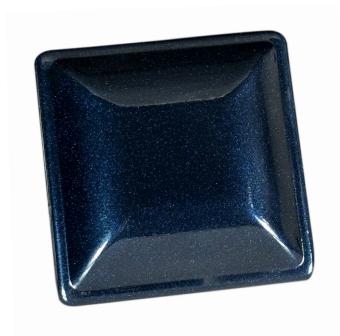

### **FEATURES:**

- 5 grams per bottle
- Micron Size: 10-60μm
- Temperature Limit 400°F
- Recommended Pour: 1 shot per 1lb of solid color / 1 shot per 2lbs of clear coat
- Shot mixed with Super Mirror Clear & coated over Satin Black base